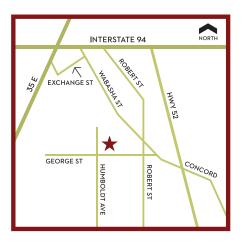

## IDEAL LOCATION

Humboldt Senior Apartments are nestled in a quiet residential neighborhood just minutes from Downtown St Paul. On the senior campus is a large park with benches, walking trails, gardens and social activities to enjoy the beautiful nature setting. Come see why so many seniors choose to age in place gracefully at Humboldt Senior Apartments!

## **COMMUNITY**

Humboldt Apartments are located in the Humboldt Senior Living Campus on the West Side of Saint Paul.

Humboldt Senior Apartments provide comfortable and convenient housing for those 55 or better with access to services such as meals, social outings, mobile grocery, music in the park, shopping trips, arts and crafts, bingo, church services, gardening and much more!