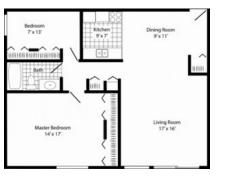

Oversized Windows

Ceramic Tile Bathroom Floors

Dishwasher

Garbage Disposal

Cable Ready

1 Bedroom 800 Sq. Ft.

2 Bedroom 1,130 Sq. Ft.