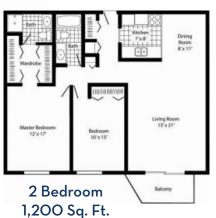

Oversized Windows

Ceramic Tile Bathroom Floors

Dishwasher

Garbage Disposal

Cable Ready

1 Bedroom 800 Sq. Ft.

2 Bedroom 1,130 Sq. Ft.