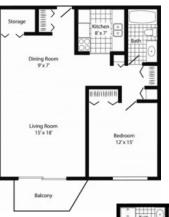

Oversized Windows

Ceramic Tile Bathroom Floors

Dishwasher

Garbage Disposal

Cable Ready

1 Bedroom 800 Sq. Ft.

2 Bedroom 1,130 Sq. Ft.