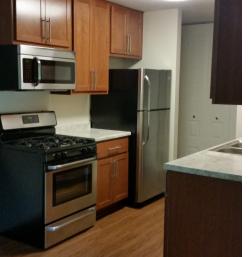

## **Apartment Features**

Individual Climate Control

Central Air Conditioning

Private Balcony/Patio

Separate Dining Area

Ceiling Fans

Ample Closet & Storage Space

Walk-through Closets (in select units)

Oversized Windows

Ceramic Tile Bathroom Floors

Dishwasher

Garbage Disposal

Cable Ready

1 Bedroom 800 Sq. Ft.

2 Bedroom 1,130 Sq. Ft.