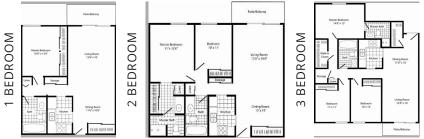

1,104 square feet

NEWLY RENOVATED

ON-SITE LAUNDRY FACILITIES

AIR CONDITIONING | CEILING FAN

DISHWASHER | MICROWAVE | REFRIGERATOR

CABLE READY | CARPETED FLOORS

STAINLESS STEEL APLLIANCES | CATS ACCEPTED

PATIOS, DECKS & BALCONIES AVAILABLE

775 square feet

APARTMENT FEATURES