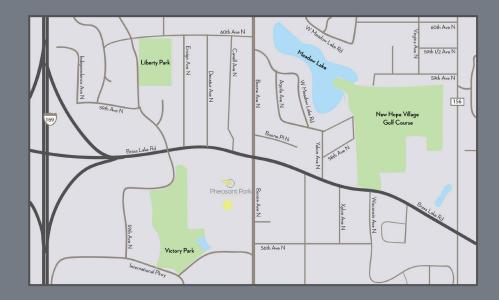

## WELCOME TO PHEASANT PARK!

This beautiful, quiet community in the heart of New Hope offers a central location with top stores and popular restaurants nearby for optimal convenience. Minutes away from the New Hope Village Golf Course, Meadow Lake Park, and Honsey Outdoor Pool, you have easy access to a wide array of recreational activities to enjoy all year long. With major highways and excellent school districts nearby, the accessibility of this location cannot be beat.