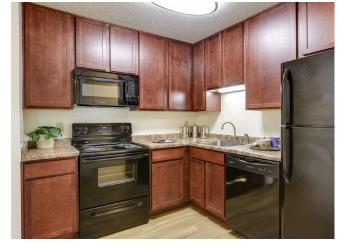

1,104 square feet

NEWLY RENOVATED

ON-SITE LAUNDRY FACILITIES

AIR CONDITIONING | CEILING FAN

DISHWASHER | MICROWAVE | REFRIGERATOR

CABLE READY | CARPETED FLOORS

STAINLESS STEEL APLLIANCES | CATS ACCEPTED

PATIOS, DECKS & BALCONIES AVAILABLE