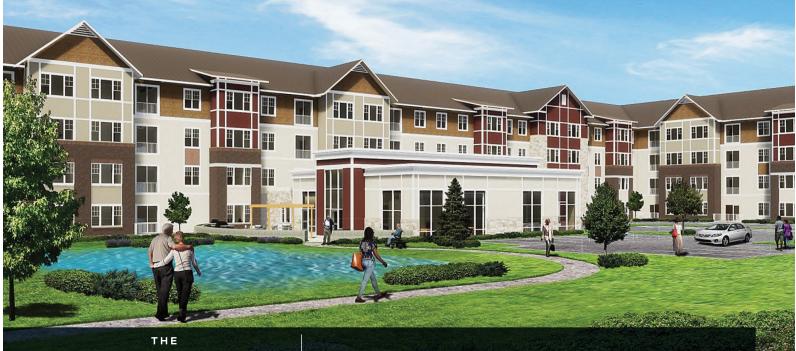

# DEVELOPMENT

The site is located one block off of Robert Street at the corner of Wentworth Ave & Marthaler Lane in West St. Paul. The land is currently owned by DARTS, a local non-profit senior transportation and service provider for Dakota County & the metro area. REE formed a new partnership with DARTS to acquire the site and develop it into 172 senior affordable housing apartments. REE was responsible for coordinating the predevelopment efforts including: due diligence, securing financing, design coordination with architects, project bidding and general contractor selection and city entitlements. Once completed REE will continue to own and manage the property and provide compliance and asset management services. DARTS will also be an owner of the project and have the option to provide transportation and in-home services to the residents.

#### PROJECT INFO

172 senior affordable apartments One and Two-bedroom units Clubroom with fireplace & kitchen Crafts room, theater and salon Game room and fitness center Conference room Patio with grilling & three season porch In unit washer & dryer Granite countertops Additional storage Underground parking